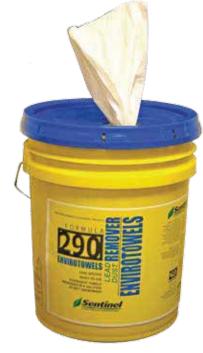

## PRODUCT DESCRIPTION:

SENTINEL 290 LEAD DUST REMOVER ENVIROTOWELS represent the latest technology in cleaning and removing lead dust. Towels are designed for pre-cleaning prior to removal or encasement of lead and for final clean-up following lead abatement. Each towel is ready-to-use and presoaked with a solution of Sentinel 805 Envirowash, a lead specific material that meets HUD Guidelines and Maryland Procedures. Each 290 pail contains 270 presoaked towels which are protected from contamination.

Simply tear off towels at perforation and wipe all surfaces (ceilings, walls, floors, windows, doors fixtures, cabinets, etc) until clean. Rinse if necessary. Contaminated towels should not be reused and should be disposed of according to federal, state and local reguations.